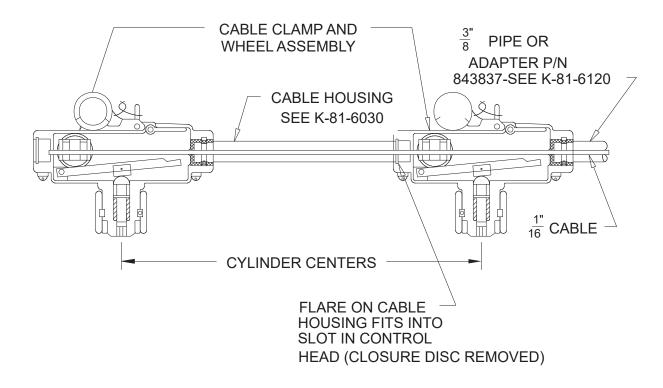

## **Kidde Fire Systems HPCO2 Component Description**



## **Tandem Cable Operated Control Heads**

Effective: April 2022 K-81-6021 Rev AC



**EXPORT INFORMATION (USA)** 

Jurisdiction: EAR
Classification: EAR99

This document contains technical data subject to the EAR.

All trademarks are the property of their respective owners.

©2022 Carrier

This literature is provided for informational purposes only. KIDDE-FENWAL, INC. believes this data to be accurate, but it is published and presented without any guarantee or warranty whatsoever. KIDDE-FENWAL, INC. assumes no responsibility for the product's suitability for a particular application. The fire suppression system design, installation, maintenance, service and troubleshooting must be performed by trained, authorized Kidde Fire Systems distributors for the product to work correctly. If you need more information on this product, or if you have a particular problem or questio